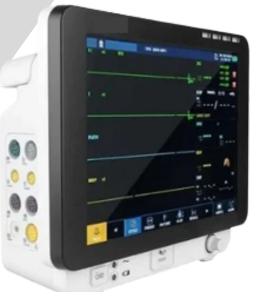

# **MULTIPARA MONITOR XM750**

## Suitable for Adult, Pediatric and Neonatal. Reliable quality gives confidence, stable system makes perfect.

#### **Product Feature**

- Standard parameters: ECG,NIBP,RESP,PR,SpO2,TEMP
- Colourful and Clear12.1"TFTscreen, Backlight buttons
- Multiple display modes: Standard interface, Big Font, ECG standard full display, OXY Trend table, BP trend, View bed
- Ambulatory blood pressure technology, anti-movement
- Special design against high frequency surgical unit, and defibrillation protection
- •Support Masimo SpO2-authorization partner 13 kind so arrhythmia analysis, "15 kinds of drug dose calculation Various languages
- Built-in detachable rechargeable lithium battery 4hours battery life
- To connect CMS, other bed observation and software updating with wireless and wired mode
- Move able handle design Light weight portable, practical all-around, convenient operation