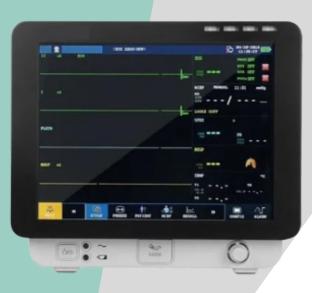

# **MULTIPARA MONITOR XM750**

## Suitable for Adult, Pediatric and Neonatal. Reliable quality gives confidence, stable system makes perfect.

#### **Product Feature**

- Standard parameters: ECG,NIBP,RESP,PR,SpO2,TEMP
- Colourful and Clear12.1"TFTscreen, Backlight buttons
- Multiple display modes: Standard interface, Big Font, ECG standard full display, OXY Trend table, BP trend, View bed
- Ambulatory blood pressure technology, anti-movement
- Special design against high frequency surgical unit, and defibrillation protection
- •Support Masimo SpO2-authorization partner 13 kind so arrhythmia analysis, "15 kinds of drug dose calculation Various languages
- Built-in detachable rechargeable lithium battery 4hours battery life
- To connect CMS, other bed observation and software updating with wireless and wired mode
- Move able handle design Light weight portable, practical all-around, convenient operation